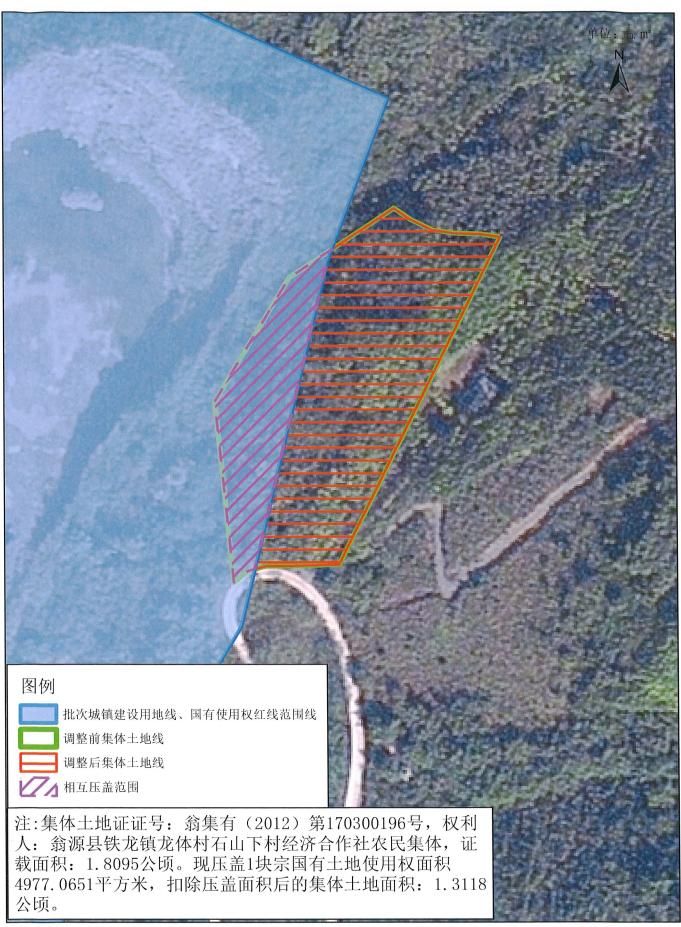

现根据《翁源县人民政府办公室关于翁源县集体土地等 不动产被依法征收后依嘱托办理注销登记的通知》, 我局按 照"尊重历史, 实事求是"原则, 决定将历史审批并办理了 国有土地使用证的1 宗地范围土地从翁集有(2012)第 170300173 号集体土地所有权证宗地中调出(共约 16147.8392 平方米, 具体如图), 并重新确定集体土地所有

— 1 —

权证范围,面积为 6.9324 公顷; 翁集有(2012) 第 170300196 号集体土地所有权证宗地中调出(共约 4978.0651 平方米, 具体如图),并重新确定集体土地所有权证范围,面积为 1.3118 公顷; 翁集有(2012) 第 170300204 号集体土地所有 权证宗地中调出(共约 1455.6418 平方米,具体如图),并 重新确定集体土地所有权证范围,面积为 0.6557 公顷; 翁 集有(2012) 第 170300197 号集体土地所有权证宗地中调出 (共约 5321.4436 平方米,具体如图),并重新确定集体土 地所有权证范围,面积为 7.6109 公顷。若以上存在调整前 后面积不一情况,以实际图形计算面积为准。现予以公告, 请对上述变更登记内容有异议的相关单位或个人,在公告之 日起 15 个工作日内以书面形式向翁源县自然资源局提出, 逾期未提出或异议不成立的,我局将按规定依嘱托办理上述 集体土地所有权证变更登记。