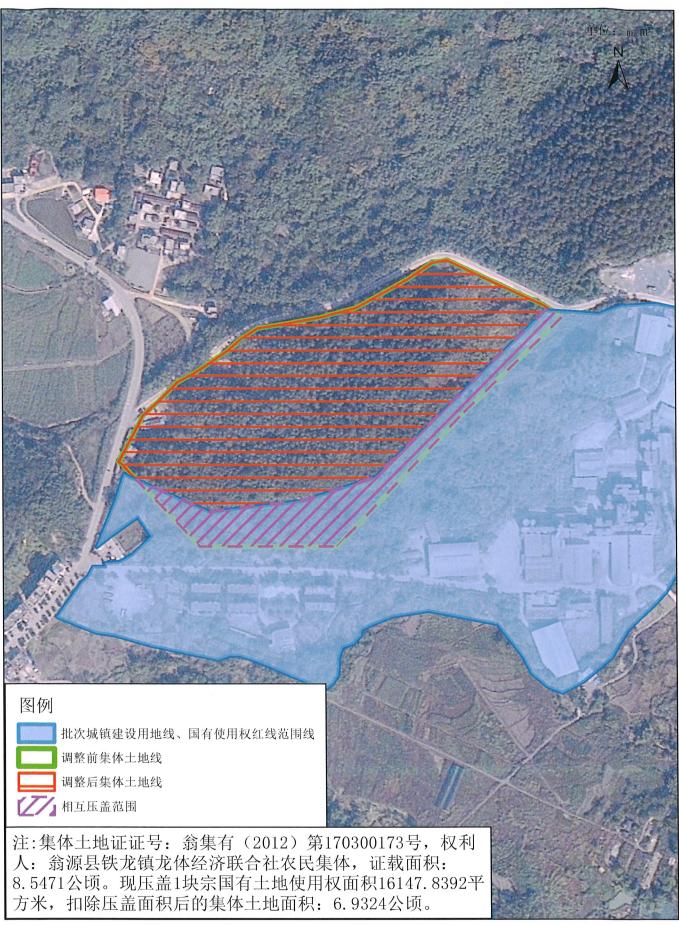

现根据《翁源县人民政府办公室关于翁源县集体土地等 不动产被依法征收后依嘱托办理注销登记的通知》, 我局按 照"尊重历史, 实事求是"原则, 决定将历史审批并办理了 国有土地使用证的1 宗地范围土地从翁集有(2012)第 170300173 号集体土地所有权证宗地中调出(共约 16147.8392 平方米, 具体如图), 并重新确定集体土地所有

— 1 —

权证范围,面积为 6.9324 公顷; 翁集有(2012) 第 170300196 号集体土地所有权证宗地中调出(共约 4978.0651 平方米, 具体如图),并重新确定集体土地所有权证范围,面积为 1.3118 公顷; 翁集有(2012) 第 170300204 号集体土地所有 权证宗地中调出(共约 1455.6418 平方米,具体如图),并 重新确定集体土地所有权证范围,面积为 0.6557 公顷; 翁 集有(2012) 第 170300197 号集体土地所有权证宗地中调出 (共约 5321.4436 平方米,具体如图),并重新确定集体土 地所有权证范围,面积为 7.6109 公顷。若以上存在调整前 后面积不一情况,以实际图形计算面积为准。现予以公告, 请对上述变更登记内容有异议的相关单位或个人,在公告之 日起 15 个工作日内以书面形式向翁源县自然资源局提出, 逾期未提出或异议不成立的,我局将按规定依嘱托办理上述 集体土地所有权证变更登记。