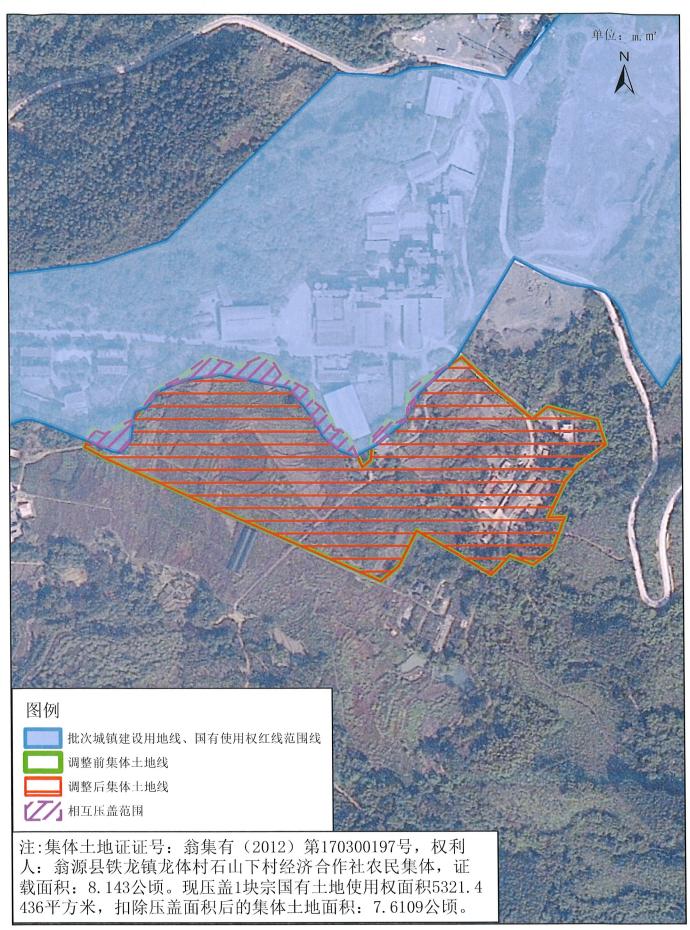

现根据《翁源县人民政府办公室关于翁源县集体土地等 不动产被依法征收后依嘱托办理注销登记的通知》, 我局按 照"尊重历史, 实事求是"原则, 决定将历史审批并办理了 国有土地使用证的1 宗地范围土地从翁集有(2012)第 170300173 号集体土地所有权证宗地中调出(共约 16147.8392 平方米, 具体如图), 并重新确定集体土地所有

— 1 —

权证范围,面积为 6.9324 公顷; 翁集有(2012) 第 170300196 号集体土地所有权证宗地中调出(共约 4978.0651 平方米, 具体如图),并重新确定集体土地所有权证范围,面积为 1.3118 公顷; 翁集有(2012) 第 170300204 号集体土地所有 权证宗地中调出(共约 1455.6418 平方米,具体如图),并 重新确定集体土地所有权证范围,面积为 0.6557 公顷; 翁 集有(2012) 第 170300197 号集体土地所有权证宗地中调出 (共约 5321.4436 平方米,具体如图),并重新确定集体土 地所有权证范围,面积为 7.6109 公顷。若以上存在调整前 后面积不一情况,以实际图形计算面积为准。现予以公告, 请对上述变更登记内容有异议的相关单位或个人,在公告之 日起 15 个工作日内以书面形式向翁源县自然资源局提出, 逾期未提出或异议不成立的,我局将按规定依嘱托办理上述 集体土地所有权证变更登记。