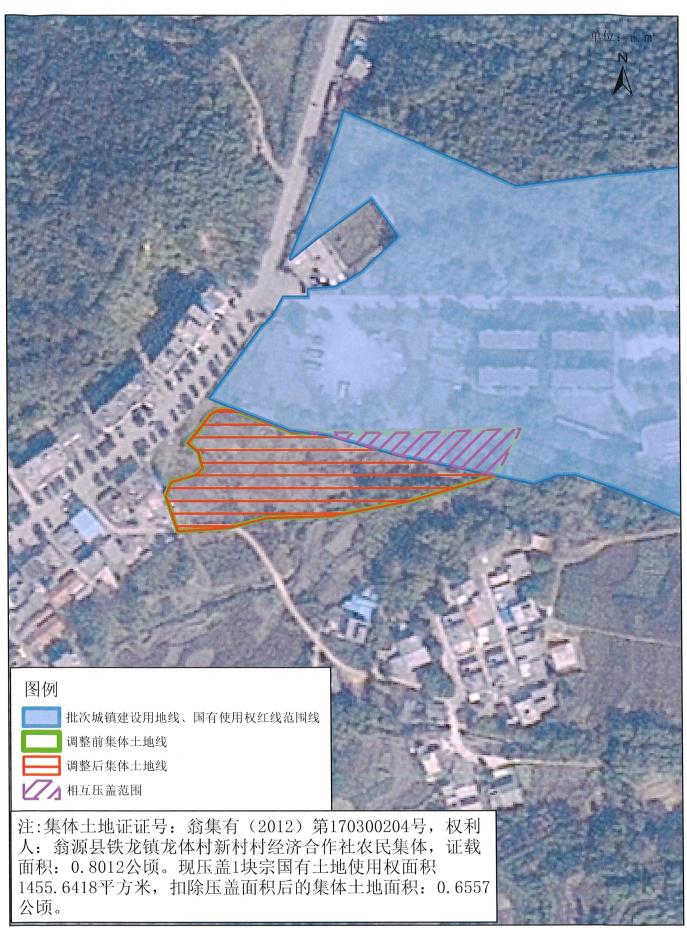

### 关于变更翁源县铁龙镇龙体经济联合社名 下集体土地所有权证的公告

经核查,位于韶关市翁源县铁龙镇龙体村,证号为翁集 有(2012)第170300173号(面积为8.5471公顷)、翁集 有(2012)第170300196号(面积为1.8095公顷)、翁集 有(2012)第170300204号(面积为0.8012公顷)、翁集 有(2012)第170300197号(面积为8.143公顷)的集体土 地所有权,由于部分集体土地已被征收为国有,导致上述集 体土地所有权范围与历史审批并办理了国有建设用地使用 权证的1宗地重叠压盖(具体如附图)。为妥善解决已被征 收为国有建设用地的宗地范围与集体土地所有权宗地红线 的重叠压盖历史问题,确保土地权属清晰、无重叠,完善不 动产登记数据库。

现根据《翁源县人民政府办公室关于翁源县集体土地等 不动产被依法征收后依嘱托办理注销登记的通知》, 我局按 照"尊重历史, 实事求是"原则, 决定将历史审批并办理了 国有土地使用证的1 宗地范围土地从翁集有(2012)第 170300173 号集体土地所有权证宗地中调出(共约 16147.8392 平方米, 具体如图), 并重新确定集体土地所有

— 1 —

权证范围,面积为 6.9324 公顷; 翁集有(2012) 第 170300196 号集体土地所有权证宗地中调出(共约 4978.0651 平方米, 具体如图),并重新确定集体土地所有权证范围,面积为 1.3118 公顷; 翁集有(2012) 第 170300204 号集体土地所有 权证宗地中调出(共约 1455.6418 平方米,具体如图),并 重新确定集体土地所有权证范围,面积为 0.6557 公顷; 翁 集有(2012) 第 170300197 号集体土地所有权证宗地中调出 (共约 5321.4436 平方米,具体如图),并重新确定集体土 地所有权证范围,面积为 7.6109 公顷。若以上存在调整前 后面积不一情况,以实际图形计算面积为准。现予以公告, 请对上述变更登记内容有异议的相关单位或个人,在公告之 日起 15 个工作日内以书面形式向翁源县自然资源局提出, 逾期未提出或异议不成立的,我局将按规定依嘱托办理上述 集体土地所有权证变更登记。