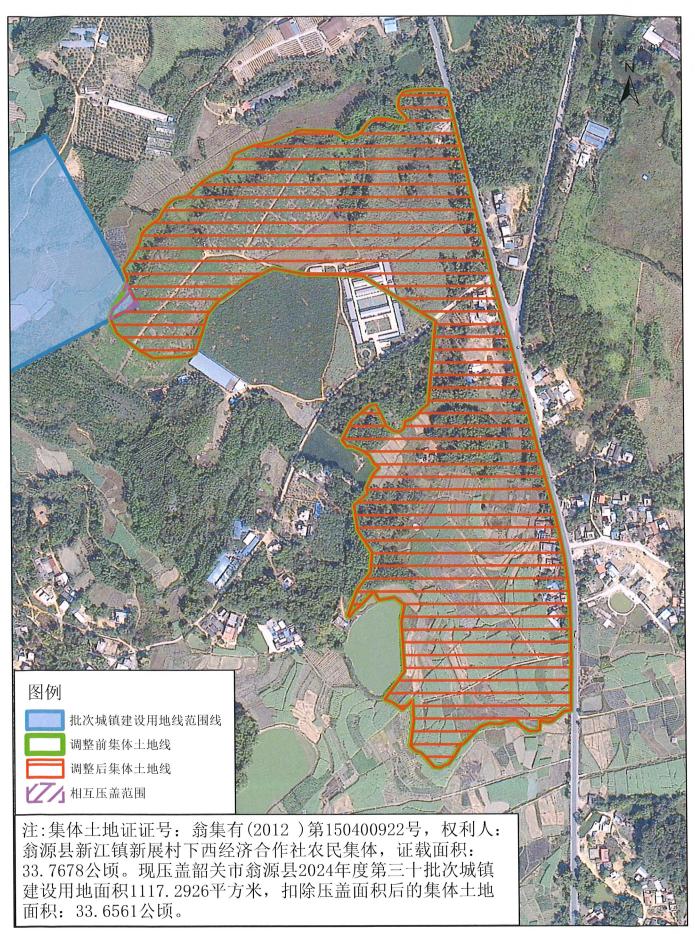

现根据《翁源县人民政府办公室关于翁源县集体土地等 不动产被依法征收后依嘱托办理注销登记的通知》,我局按 照"尊重历史,实事求是"原则,决定将韶关市翁源县 2024 年度第三十批次城镇建设用地范围土地从翁集有(2012)第 150500881 号集体土地所有权证宗地中调出(共约

- 1 -

21723.9562 平方米,具体如图),并重新确定集体土地所有 权证范围,面积为9.3899公顷、翁集有(2012)第150500806 号集体土地所有权证宗地中调出(共约37591.3078平方米, 具体如图),并重新确定集体土地所有权证范围,面积为 8.6665 公顷、翁集有(2012)第150500851 号集体土地所有 权证宗地中调出(共约258.3563平方米,具体如图),并 重新确定集体土地所有权证范围,面积为0.5135公顷、翁 集有(2012)第150500836号集体土地所有权证宗地中调出 (共约9691.4133平方米,具体如图),并重新确定集体土 地所有权证范围,面积为0公顷、翁集有(2012)第150500831 号集体土地所有权证宗地中调出(共约 5380.7136 平方米, 具体如图),并重新确定集体土地所有权证范围,面积为0 公顷。若以上存在调整前后面积不一情况,以实际图形计算 面积为准。现予以公告,请对上述变更登记内容有异议的相 关单位或个人,在公告之日起15个工作日内以书面形式向 翁源县自然资源局提出,逾期未提出或异议不成立的,我局 将按规定依嘱托办理上述集体土地所有权证变更登记。

## 更正登记示意图