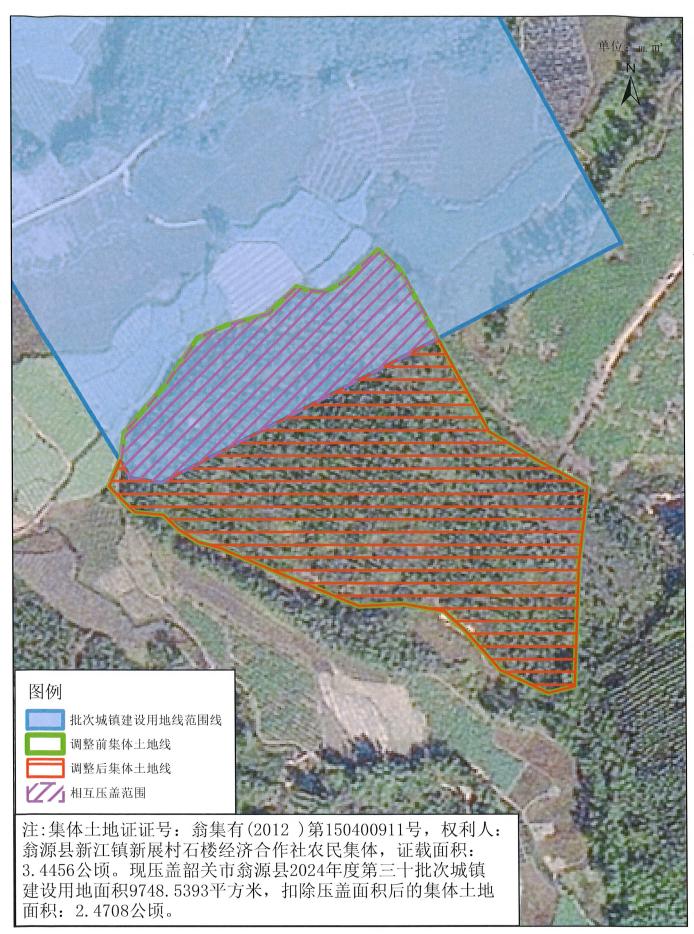

现根据《翁源县人民政府办公室关于翁源县集体土地等 不动产被依法征收后依嘱托办理注销登记的通知》,我局按 照"尊重历史,实事求是"原则,决定将韶关市翁源县 2024 年度第三十批次城镇建设用地范围土地从翁集有(2012)第 150500881 号集体土地所有权证宗地中调出(共约

- 1 -

21723.9562 平方米,具体如图),并重新确定集体土地所有 权证范围,面积为9.3899公顷、翁集有(2012)第150500806 号集体土地所有权证宗地中调出(共约37591.3078平方米, 具体如图),并重新确定集体土地所有权证范围,面积为 8.6665 公顷、翁集有(2012)第150500851 号集体土地所有 权证宗地中调出(共约258.3563平方米,具体如图),并 重新确定集体土地所有权证范围,面积为0.5135公顷、翁 集有(2012)第150500836号集体土地所有权证宗地中调出 (共约9691.4133平方米,具体如图),并重新确定集体土 地所有权证范围,面积为0公顷、翁集有(2012)第150500831 号集体土地所有权证宗地中调出(共约 5380.7136 平方米, 具体如图),并重新确定集体土地所有权证范围,面积为0 公顷。若以上存在调整前后面积不一情况,以实际图形计算 面积为准。现予以公告,请对上述变更登记内容有异议的相 关单位或个人,在公告之日起15个工作日内以书面形式向 翁源县自然资源局提出,逾期未提出或异议不成立的,我局 将按规定依嘱托办理上述集体土地所有权证变更登记。

# 更正登记示意图