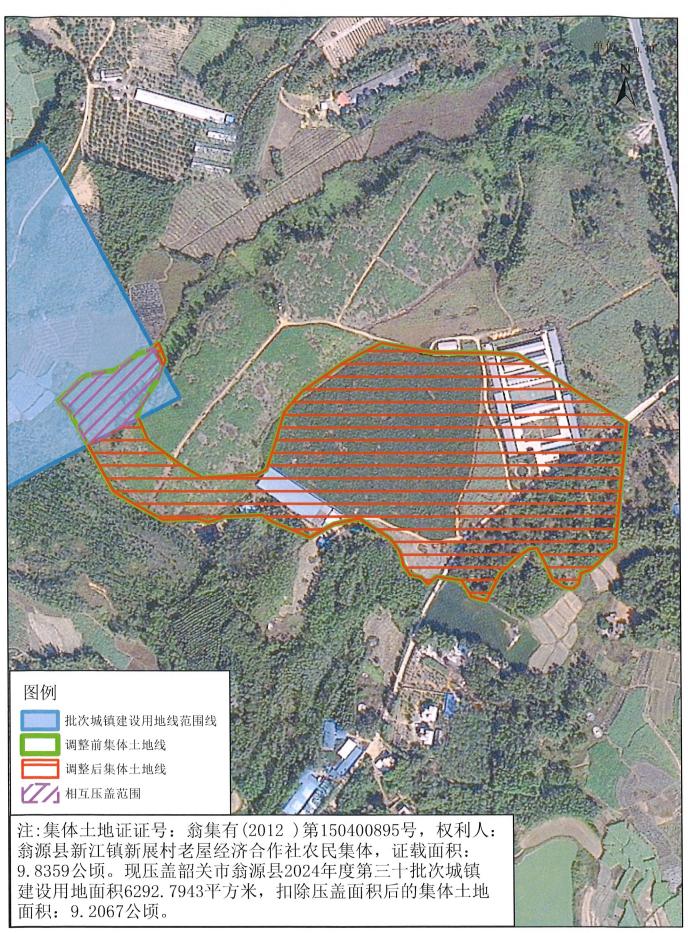

现根据《翁源县人民政府办公室关于翁源县集体土地等 不动产被依法征收后依嘱托办理注销登记的通知》,我局按 照"尊重历史,实事求是"原则,决定将韶关市翁源县 2024 年度第三十批次城镇建设用地范围土地从翁集有(2012)第 150500881 号集体土地所有权证宗地中调出(共约

- 1 -

21723.9562 平方米,具体如图),并重新确定集体土地所有 权证范围,面积为9.3899公顷、翁集有(2012)第150500806 号集体土地所有权证宗地中调出(共约37591.3078平方米, 具体如图),并重新确定集体土地所有权证范围,面积为 8.6665 公顷、翁集有(2012)第150500851 号集体土地所有 权证宗地中调出(共约258.3563平方米,具体如图),并 重新确定集体土地所有权证范围,面积为0.5135公顷、翁 集有(2012)第150500836号集体土地所有权证宗地中调出 (共约9691.4133平方米,具体如图),并重新确定集体土 地所有权证范围,面积为0公顷、翁集有(2012)第150500831 号集体土地所有权证宗地中调出(共约 5380.7136 平方米, 具体如图),并重新确定集体土地所有权证范围,面积为0 公顷。若以上存在调整前后面积不一情况,以实际图形计算 面积为准。现予以公告,请对上述变更登记内容有异议的相 关单位或个人,在公告之日起15个工作日内以书面形式向 翁源县自然资源局提出,逾期未提出或异议不成立的,我局 将按规定依嘱托办理上述集体土地所有权证变更登记。

### 更正登记示意图