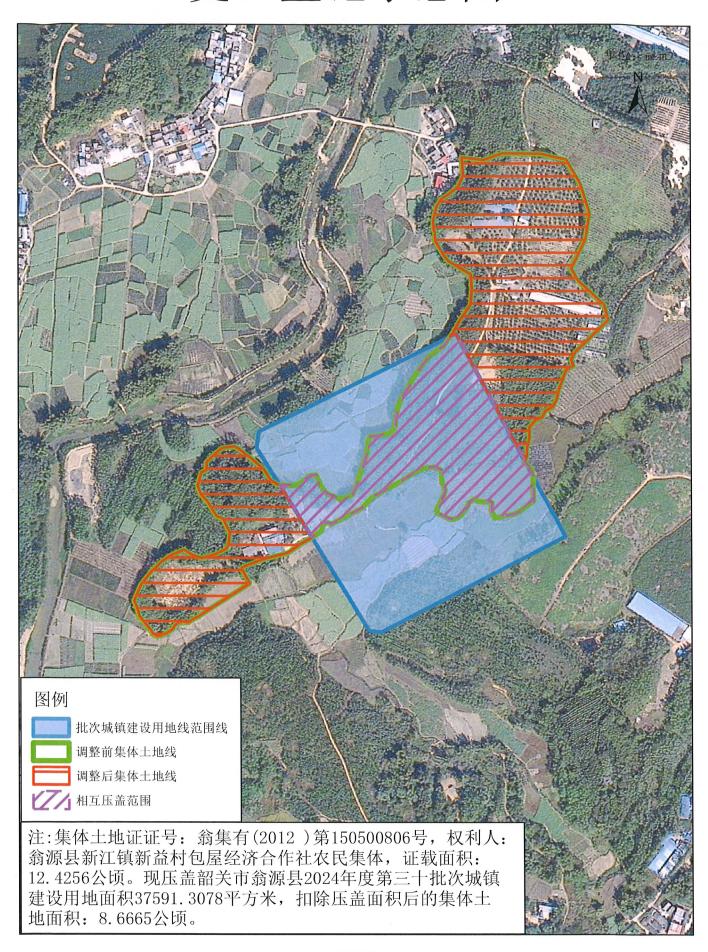

#### 关于变更翁源县新江镇新展经济联合社名 下集体土地所有权证的公告

经核查,位于韶关市翁源县新江镇新展村,证号为翁集有(2012)第150400911号(面积为3.4456公顷)、翁集有(2012)第150400895号(面积为9.8359公顷)、翁集有(2012)第150400922号(面积为33.7678公顷)的集体土地所有权,由于部分集体土地已被征收为国有,导致上述集体土地所有权范围与韶关市翁源县2024年度第三十批次城镇建设用地重叠压盖(具体如附图)。为妥善解决已被征收为国有建设用地的宗地范围与集体土地所有权宗地红线的重叠压盖历史问题,确保土地权属清晰、无重叠,完善不动产登记数据库。

现根据《翁源县人民政府办公室关于翁源县集体土地等不动产被依法征收后依嘱托办理注销登记的通知》,我局按照"尊重历史,实事求是"原则,决定将韶关市翁源县 2024年度第三十批次城镇建设用地范围土地从翁集有(2012)第150400911号集体土地所有权证宗地中调出(共约9748.5393平方米,具体如图),并重新确定集体土地所有权证范围,面积为 2.4708 公顷、翁集有(2012)第150400895号集体土

地所有权证宗地中调出(共约 6292. 7943 平方米,具体如图),并重新确定集体土地所有权证范围,面积为 9. 2067 公顷、翁集有(2012)第 150400922 号集体土地所有权证宗地中调出(共约 1117. 2926 平方米,具体如图),并重新确定集体土地所有权证范围,面积为 33. 6561 公顷。若以上存在调整前后面积不一情况,以实际图形计算面积为准。现予以公告,请对上述变更登记内容有异议的相关单位或个人,在公告之日起 15 个工作日内以书面形式向翁源县自然资源局提出,逾期未提出或异议不成立的,我局将按规定依嘱托办理上述集体土地所有权证变更登记。