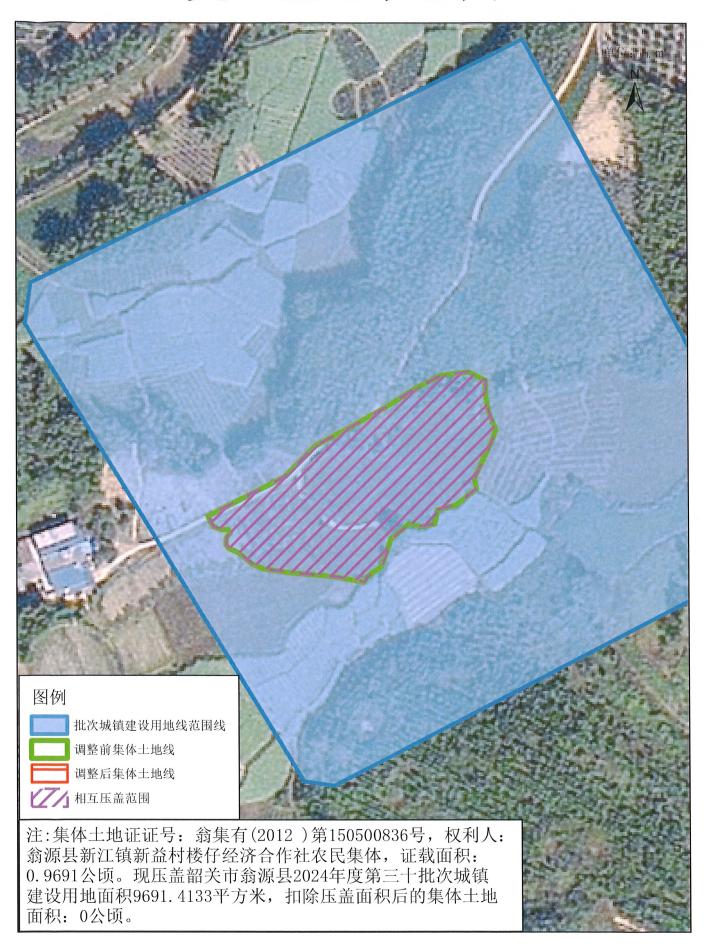

#### 关于变更翁源县新江镇新展经济联合社名 下集体土地所有权证的公告

经核查,位于韶关市翁源县新江镇新展村,证号为翁集有(2012)第150400911号(面积为3.4456公顷)、翁集有(2012)第150400895号(面积为9.8359公顷)、翁集有(2012)第150400922号(面积为33.7678公顷)的集体土地所有权,由于部分集体土地已被征收为国有,导致上述集体土地所有权范围与韶关市翁源县2024年度第三十批次城镇建设用地重叠压盖(具体如附图)。为妥善解决已被征收为国有建设用地的宗地范围与集体土地所有权宗地红线的重叠压盖历史问题,确保土地权属清晰、无重叠,完善不动产登记数据库。

现根据《翁源县人民政府办公室关于翁源县集体土地等不动产被依法征收后依嘱托办理注销登记的通知》,我局按照"尊重历史,实事求是"原则,决定将韶关市翁源县 2024年度第三十批次城镇建设用地范围土地从翁集有(2012)第150400911号集体土地所有权证宗地中调出(共约9748.5393平方米,具体如图),并重新确定集体土地所有权证范围,面积为 2.4708 公顷、翁集有(2012)第150400895号集体土

地所有权证宗地中调出(共约 6292. 7943 平方米,具体如图),并重新确定集体土地所有权证范围,面积为 9. 2067 公顷、翁集有(2012)第 150400922 号集体土地所有权证宗地中调出(共约 1117. 2926 平方米,具体如图),并重新确定集体土地所有权证范围,面积为 33. 6561 公顷。若以上存在调整前后面积不一情况,以实际图形计算面积为准。现予以公告,请对上述变更登记内容有异议的相关单位或个人,在公告之日起 15 个工作日内以书面形式向翁源县自然资源局提出,逾期未提出或异议不成立的,我局将按规定依嘱托办理上述集体土地所有权证变更登记。