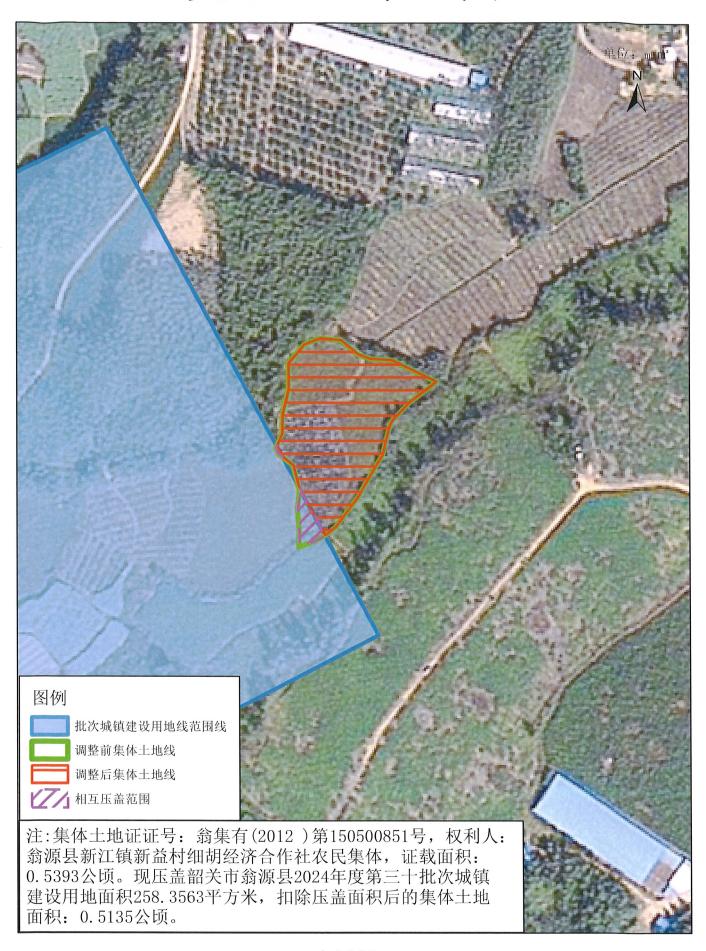

#### 关于变更翁源县新江镇新展经济联合社名 下集体土地所有权证的公告

经核查,位于韶关市翁源县新江镇新展村,证号为翁集有(2012)第150400911号(面积为3.4456公顷)、翁集有(2012)第150400895号(面积为9.8359公顷)、翁集有(2012)第150400922号(面积为33.7678公顷)的集体土地所有权,由于部分集体土地已被征收为国有,导致上述集体土地所有权范围与韶关市翁源县2024年度第三十批次城镇建设用地重叠压盖(具体如附图)。为妥善解决已被征收为国有建设用地的宗地范围与集体土地所有权宗地红线的重叠压盖历史问题,确保土地权属清晰、无重叠,完善不动产登记数据库。

现根据《翁源县人民政府办公室关于翁源县集体土地等不动产被依法征收后依嘱托办理注销登记的通知》,我局按照"尊重历史,实事求是"原则,决定将韶关市翁源县 2024年度第三十批次城镇建设用地范围土地从翁集有(2012)第150400911号集体土地所有权证宗地中调出(共约9748.5393平方米,具体如图),并重新确定集体土地所有权证范围,面积为 2.4708 公顷、翁集有(2012)第150400895号集体土