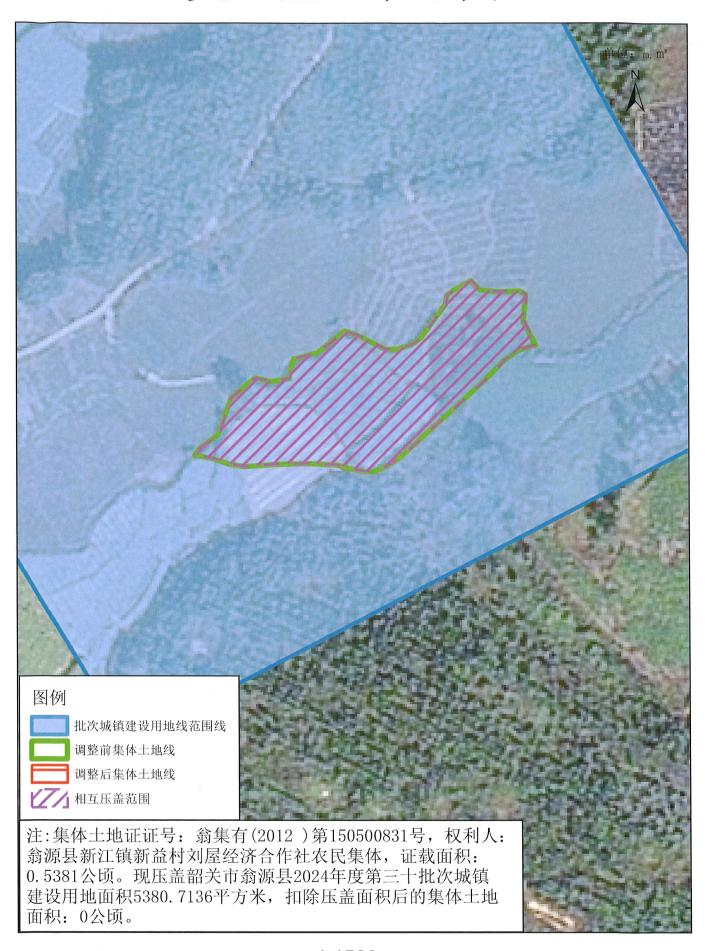

#### 关于变更翁源县新江镇新展经济联合社名 下集体土地所有权证的公告

经核查,位于韶关市翁源县新江镇新展村,证号为翁集有(2012)第150400911号(面积为3.4456公顷)、翁集有(2012)第150400895号(面积为9.8359公顷)、翁集有(2012)第150400922号(面积为33.7678公顷)的集体土地所有权,由于部分集体土地已被征收为国有,导致上述集体土地所有权范围与韶关市翁源县2024年度第三十批次城镇建设用地重叠压盖(具体如附图)。为妥善解决已被征收为国有建设用地的宗地范围与集体土地所有权宗地红线的重叠压盖历史问题,确保土地权属清晰、无重叠,完善不动产登记数据库。

现根据《翁源县人民政府办公室关于翁源县集体土地等不动产被依法征收后依嘱托办理注销登记的通知》,我局按照"尊重历史,实事求是"原则,决定将韶关市翁源县 2024年度第三十批次城镇建设用地范围土地从翁集有(2012)第150400911号集体土地所有权证宗地中调出(共约9748.5393平方米,具体如图),并重新确定集体土地所有权证范围,面积为 2.4708 公顷、翁集有(2012)第150400895号集体土

地所有权证宗地中调出(共约 6292. 7943 平方米,具体如图),并重新确定集体土地所有权证范围,面积为 9. 2067 公顷、翁集有(2012)第 150400922 号集体土地所有权证宗地中调出(共约 1117. 2926 平方米,具体如图),并重新确定集体土地所有权证范围,面积为 33. 6561 公顷。若以上存在调整前后面积不一情况,以实际图形计算面积为准。现予以公告,请对上述变更登记内容有异议的相关单位或个人,在公告之日起 15 个工作日内以书面形式向翁源县自然资源局提出,逾期未提出或异议不成立的,我局将按规定依嘱托办理上述集体土地所有权证变更登记。