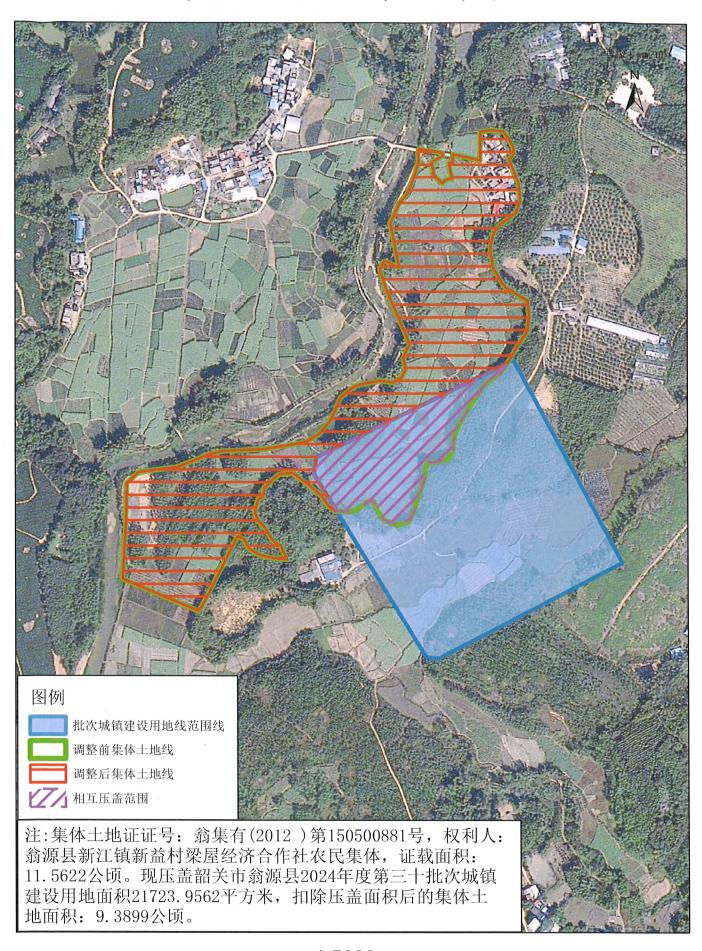

#### 关于变更翁源县新江镇新展经济联合社名 下集体土地所有权证的公告

经核查,位于韶关市翁源县新江镇新展村,证号为翁集有(2012)第150400911号(面积为3.4456公顷)、翁集有(2012)第150400895号(面积为9.8359公顷)、翁集有(2012)第150400922号(面积为33.7678公顷)的集体土地所有权,由于部分集体土地已被征收为国有,导致上述集体土地所有权范围与韶关市翁源县2024年度第三十批次城镇建设用地重叠压盖(具体如附图)。为妥善解决已被征收为国有建设用地的宗地范围与集体土地所有权宗地红线的重叠压盖历史问题,确保土地权属清晰、无重叠,完善不动产登记数据库。

地所有权证宗地中调出(共约 6292. 7943 平方米,具体如图),并重新确定集体土地所有权证范围,面积为 9. 2067 公顷、翁集有(2012)第 150400922 号集体土地所有权证宗地中调出(共约 1117. 2926 平方米,具体如图),并重新确定集体土地所有权证范围,面积为 33. 6561 公顷。若以上存在调整前后面积不一情况,以实际图形计算面积为准。现予以公告,请对上述变更登记内容有异议的相关单位或个人,在公告之日起 15 个工作日内以书面形式向翁源县自然资源局提出,逾期未提出或异议不成立的,我局将按规定依嘱托办理上述集体土地所有权证变更登记。